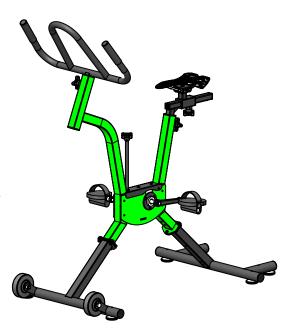

## **SPECIFICATIONS:**

FRAME: TYPE 316 STAINLESS STEEL FINISH: POLYESTER POWDER COAT:

**BLACK WITH ACCENT COLOR** 

FLYWHEEL: 316 STAINLESS STEEL

CRANK: STAINLESS STEEL ROD WITH

STAINLESS STEEL BEARINGS

SEAT: SEAT CAN BE ADJUSTED TO 9 DIFFERENT

SETTINGS VERTICALLY AND 4 HORIZONTALLY

HANDLEBARS: HANDLEBARS CAN BE ADJUSTED

TO 7 DIFFERENT SETTINGS VERTICALLY

POOL DEPTH: 3.5 TO 5 FEET(1 TO 1.5 METERS)

FOR OPTIMAL USE

**BIKE WEIGHT: 38LBS (17kg)** 

WEIGHT CAPACITY: 300LBS (136kg) WARRANTY: 3 YEARS FOR FRAME

(NOT INCLUDING POWDER COAT)

1 YEAR FOR PARTS & TRANSMISSION

9889 GARRYMORE LANE MISSOULA, MT 59808 (406) 549-0769 FAX (406) 549-2602

NOTE:

\*SPECIFICATIONS ARE SUBJECT TO CHANGE WITHOUT NOTICE

| PRODUCT: POWERWAVE |      |                  |
|--------------------|------|------------------|
| PART#: F-PWRWV     |      |                  |
| SCALE:             | 1:16 | DATE: 10/18/2018 |
| DRAWN BY:          | KR   | REVISION: A      |