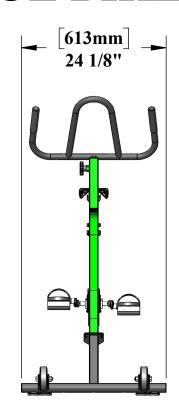

## **SPECIFICATIONS:**

FRAME: TYPE 316 STAINLESS STEEL FINISH: POLYESTER POWDER COAT:

**BLACK WITH ACCENT COLOR** 

FLYWHEEL: 316 STAINLESS STEEL

CRANK: STAINLESS STEEL ROD WITH

STAINLESS STEEL BEARINGS

SEAT: SEAT CAN BE ADJUSTED TO 9 DIFFERENT

SETTINGS VERTICALLY AND 4 HORIZONTALLY

HANDLEBARS: HANDLEBARS CAN BE ADJUSTED

TO 7 DIFFERENT SETTINGS VERTICALLY

POOL DEPTH: 3.5 TO 5 FEET(1 TO 1.5 METERS)

FOR OPTIMAL USE

**BIKE WEIGHT: 38LBS (17kg)** 

WEIGHT CAPACITY: 300LBS (136kg) WARRANTY: 3 YEARS FOR FRAME

(NOT INCLUDING POWDER COAT)

1 YEAR FOR PARTS & TRANSMISSION

9889 GARRYMORE LANE MISSOULA, MT 59808 (406) 549-0769 FAX (406) 549-2602

NOTE:

\*SPECIFICATIONS ARE SUBJECT TO CHANGE WITHOUT NOTICE

| PRODUCT: POWERWAVE |      |                  |
|--------------------|------|------------------|
| PART#: F-PWRWV     |      |                  |
| SCALE:             | 1:16 | DATE: 10/18/2018 |
| DRAWN BY:          | KR   | REVISION: A      |