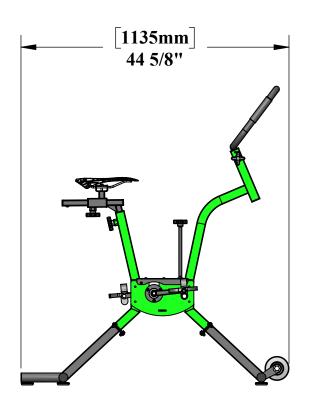

## **SPECIFICATIONS:**

FRAME: TYPE 316 STAINLESS STEEL FINISH: POLYESTER POWDER COAT:

**BLACK WITH ACCENT COLOR** 

FLYWHEEL: 316 STAINLESS STEEL

CRANK: STAINLESS STEEL ROD WITH

STAINLESS STEEL BEARINGS

SEAT: SEAT CAN BE ADJUSTED TO 9 DIFFERENT

SETTINGS VERTICALLY AND 4 HORIZONTALLY

HANDLEBARS: HANDLEBARS CAN BE ADJUSTED

TO 7 DIFFERENT SETTINGS VERTICALLY

POOL DEPTH: 3.5 TO 5 FEET(1 TO 1.5 METERS)

FOR OPTIMAL USE

**BIKE WEIGHT: 38LBS (17kg)** 

WEIGHT CAPACITY: 300LBS (136kg) WARRANTY: 3 YEARS FOR FRAME

(NOT INCLUDING POWDER COAT)

1 YEAR FOR PARTS & TRANSMISSION

9889 GARRYMORE LANE MISSOULA, MT 59808 (406) 549-0769 FAX (406) 549-2602

NOTE:

\*SPECIFICATIONS ARE SUBJECT TO CHANGE WITHOUT NOTICE

| PRODUCT: POWERWAVE |      |                  |
|--------------------|------|------------------|
| PART#: F-PWRWV     |      |                  |
| SCALE:             | 1:16 | DATE: 10/18/2018 |
| DRAWN BY:          | KR   | REVISION: A      |